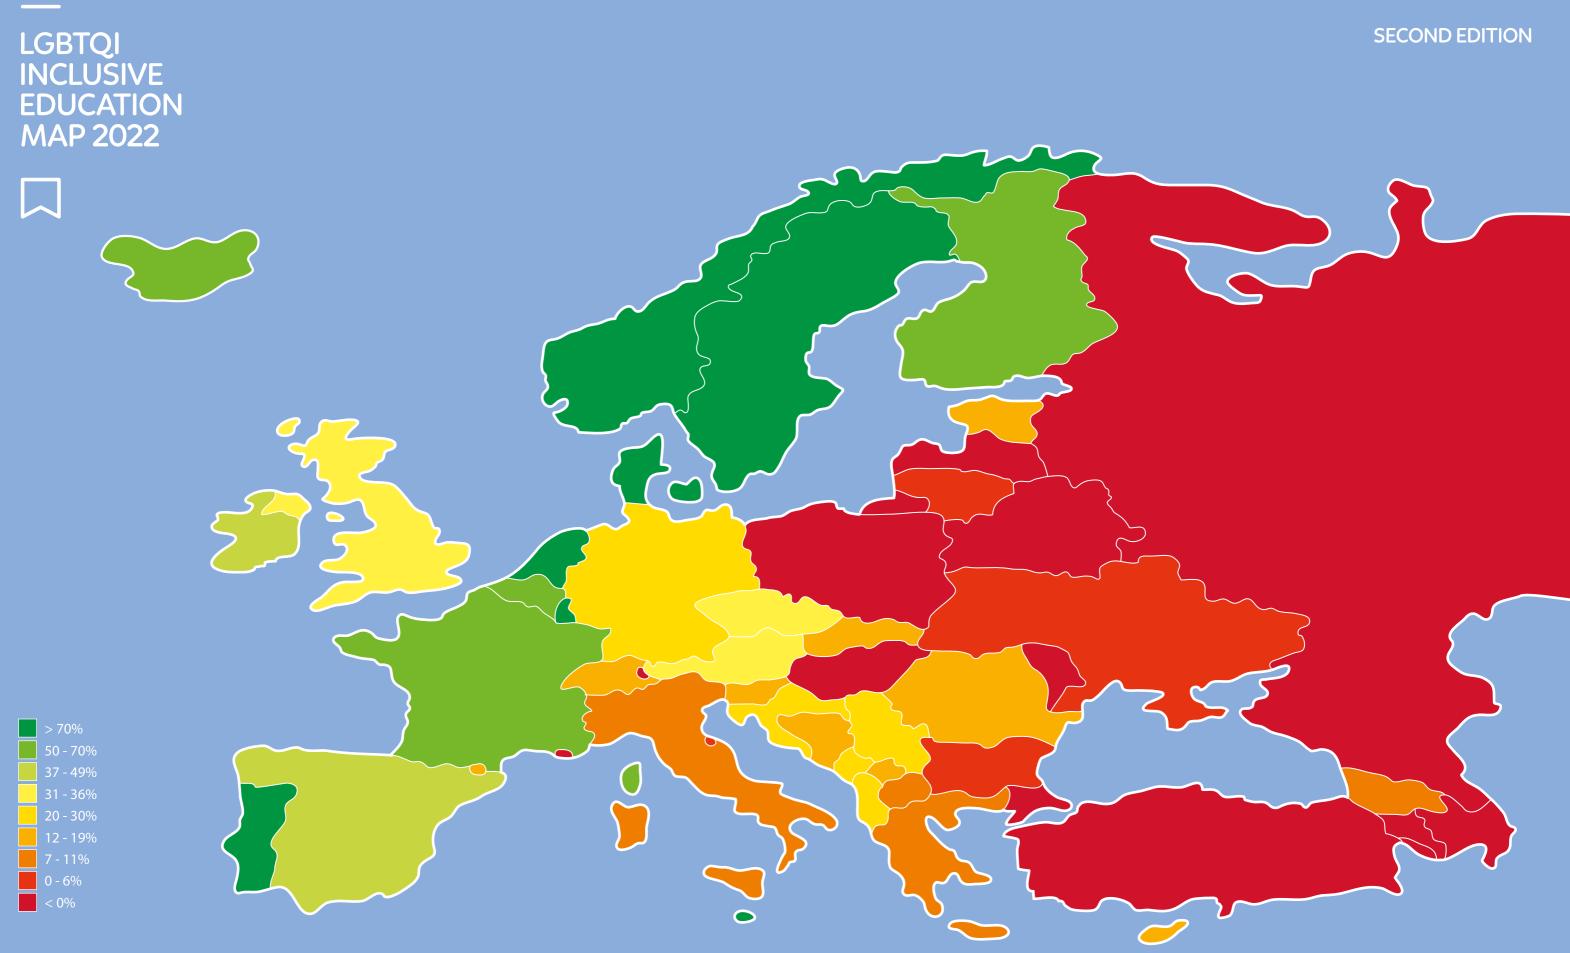

www.education-index.org

| LGBTQI                                                                            |                                |                  |                                                 |          |    |                           |          |          |                              |          |      |                                                   |         |                          |          |     |                                            |          |               |                    |        |    |                            |          |            |        |                                     |            |                       | $\langle \rangle$        |  |
|-----------------------------------------------------------------------------------|--------------------------------|------------------|-------------------------------------------------|----------|----|---------------------------|----------|----------|------------------------------|----------|------|---------------------------------------------------|---------|--------------------------|----------|-----|--------------------------------------------|----------|---------------|--------------------|--------|----|----------------------------|----------|------------|--------|-------------------------------------|------------|-----------------------|--------------------------|--|
| INCLUŠIVE                                                                         |                                |                  |                                                 | oTe      |    |                           |          |          |                              |          |      |                                                   |         |                          |          |     |                                            |          |               |                    |        |    |                            |          |            |        |                                     |            |                       |                          |  |
|                                                                                   |                                | Overall<br>Score | Anti-discrimination law applicable to education |          |    | Policies and action plans |          |          | Inclusive national curricula |          | onal | Mandatory teacher training<br>on LGBTQI awareness |         | Legal gender recognition |          |     | Data collection of bullying and harassment |          | ullying<br>nt | Support<br>systems |        |    | Information and guidelines |          |            | S      | School environment<br>and inclusion |            |                       | International commitment |  |
| INDEX                                                                             |                                | %                | AM SC                                           | O GI/E   | SC | SO                        | GI/E     | SC       | SO                           | GI/E     | SC   | SO                                                | GI/E SC | GR1                      | GR2      | GR3 | SO                                         | GI/E     | SC            | SO                 | GI/E   | SC | AM                         | SO G     | I/E        | SC HE  | SO                                  | GI/E SO    | FPN                   | CA                       |  |
|                                                                                   | Albania                        | 25               | ~                                               | · •      | ~  | ~                         | ~        | ~        |                              |          |      |                                                   |         |                          |          |     |                                            |          |               |                    |        |    |                            |          |            |        |                                     |            | ~                     | ~                        |  |
|                                                                                   | Andorra                        | 12.5             | ~                                               | · •      |    |                           |          |          |                              |          |      |                                                   |         |                          |          |     |                                            |          |               |                    |        |    |                            |          |            |        |                                     |            | ✓                     | ✓                        |  |
|                                                                                   | Armenia                        | -5               |                                                 |          |    |                           |          |          |                              |          |      |                                                   |         |                          |          |     |                                            |          |               |                    |        |    |                            |          |            |        |                                     |            |                       |                          |  |
|                                                                                   | Austria                        | 35               | ~                                               | •        |    |                           |          |          |                              |          |      |                                                   |         | ~                        |          |     |                                            |          |               |                    |        |    |                            | ✓        | <b>~</b> · | ~      | ~                                   | <b>~</b> ~ | ~                     | ✓                        |  |
|                                                                                   | <ul> <li>Azerbaijan</li> </ul> | -20              | ~                                               |          |    |                           |          |          |                              |          |      |                                                   |         |                          |          |     |                                            |          |               |                    |        |    | ~                          |          |            |        |                                     |            |                       |                          |  |
|                                                                                   | Belarus                        | -10              | ~                                               |          |    |                           |          |          |                              |          |      |                                                   |         | ~                        |          |     |                                            |          |               |                    |        |    | ~                          |          |            |        |                                     |            |                       |                          |  |
|                                                                                   | Belgium                        | 65               | ~                                               |          | ~  |                           |          |          | ✓                            | ~        | ✓    |                                                   |         |                          | ✓        |     |                                            |          |               | ✓                  | ~      |    |                            | ✓        | ✓          | ~      | ~                                   | ✓ ✓        | ~                     | ~                        |  |
|                                                                                   | Bosnia & Herz                  | 15               | ~                                               |          | ~  |                           |          |          |                              |          |      |                                                   |         | ~                        |          |     |                                            |          |               |                    |        |    |                            |          |            | ~      |                                     |            | ✓                     |                          |  |
|                                                                                   | Bulgaria<br>Croatia            | 5                | ~                                               |          |    |                           | •        |          | •                            |          |      |                                                   |         | •                        |          |     |                                            |          |               |                    |        |    |                            |          |            |        |                                     |            | ~                     |                          |  |
|                                                                                   |                                | 27.5<br>12.5     | ~                                               | · •      |    | ~                         | ~        |          | ~                            | ~        |      |                                                   |         | ~                        |          |     |                                            |          |               |                    |        |    |                            |          |            |        |                                     |            | •                     | ~                        |  |
|                                                                                   | Cyprus Czech Republic          | 32.5             |                                                 |          |    | ✓                         | •        |          |                              |          |      |                                                   |         |                          |          |     |                                            |          |               |                    |        |    |                            | ~        |            |        |                                     |            | ✓                     |                          |  |
|                                                                                   | Denmark                        | 72.5             | ~                                               |          | ~  | *<br>                     | <b>.</b> | ~        | ~                            |          |      |                                                   |         | ~                        | <b>v</b> |     |                                            |          |               | *<br>*             | マ<br>マ | ~  |                            |          | <b>~</b> . | ~      | ~                                   | <b>v v</b> | ✓<br>✓                | ~                        |  |
|                                                                                   | Estonia                        | 15               | v                                               | ↓<br>↓   | •  | v                         | ¥        | ¥        | ¥                            |          |      |                                                   |         | ~                        | v        |     |                                            |          |               | ·                  | ¥      | v  |                            | v        | •          | •      | •                                   | • •        | ↓<br>↓                | ~                        |  |
|                                                                                   | L Fieland                      | 55               | <b>→</b>                                        |          | ~  | <b>.</b>                  | <b>.</b> | <b>.</b> | ~                            | <b>v</b> |      |                                                   |         | •<br>•                   |          |     | ✓                                          | ~        |               |                    |        |    |                            | <b>v</b> | <b>~</b> . | ~      |                                     |            | •<br>•                | ~                        |  |
|                                                                                   | France                         | 57.5             |                                                 |          | •  | •                         | ~        | ~        | •                            | •        |      |                                                   |         | •<br>•                   |          |     | •<br>•                                     | ·        |               | ~                  | ~      |    |                            | ¥        | •<br>•     | ·<br>· | ~                                   |            | · ·                   | ~                        |  |
|                                                                                   | Georgia                        | 7.5              |                                                 | • •      |    | •                         | •        | Ŧ        |                              |          |      |                                                   |         | •                        |          |     | ·                                          |          |               | •                  | •      |    |                            | ·        | •          | •      | •                                   |            | ¥                     | ·                        |  |
|                                                                                   | Germany                        | 25               |                                                 |          |    | ~                         | ~        |          |                              |          |      |                                                   |         | •                        |          |     |                                            |          |               | ~                  | ~      |    |                            |          |            |        |                                     |            | <ul> <li>✓</li> </ul> | ~                        |  |
|                                                                                   | Greece                         | 10               |                                                 |          |    |                           |          |          |                              |          |      |                                                   |         | ~                        |          |     |                                            |          |               |                    |        |    |                            |          |            |        |                                     |            | ~                     | ~                        |  |
|                                                                                   | Hungary                        | -20              | ~                                               |          |    |                           |          |          |                              |          |      |                                                   |         |                          |          |     |                                            |          |               |                    |        |    |                            |          |            |        |                                     |            |                       |                          |  |
| KEY                                                                               | Iceland                        | 50               | ~                                               | •        |    |                           |          |          | ~                            |          |      |                                                   |         |                          |          | ~   |                                            |          |               |                    |        |    |                            | <b>~</b> | <b>~</b> . | ~      | ~                                   | ~ v        | ~                     | ~                        |  |
|                                                                                   | Ireland                        | 37.5             | ~                                               | · •      |    | ~                         | ~        |          |                              |          |      |                                                   |         |                          | ~        |     |                                            |          |               |                    |        |    |                            | ~        | <b>~</b>   | ✓      |                                     |            | ~                     |                          |  |
| SO<br>Specifically mentions<br>sexual orientation                                 | Italy                          | 10               |                                                 |          |    |                           |          |          |                              |          |      |                                                   |         | ~                        |          |     |                                            |          |               |                    |        |    |                            |          |            |        |                                     |            | ~                     | ~                        |  |
|                                                                                   | 🐺 Kosovo                       | 17.5             | ~                                               | · •      |    | ✓                         | ~        | ~        |                              |          |      |                                                   |         |                          |          |     |                                            |          |               |                    |        |    |                            |          |            |        |                                     |            | ~                     |                          |  |
| GI/E                                                                              | Latvia                         | -5               | <b>v</b>                                        |          |    |                           |          |          |                              |          |      |                                                   |         | ~                        |          |     |                                            |          |               |                    |        |    | ~                          |          |            |        |                                     |            | ~                     |                          |  |
| Specifically mentions gender                                                      | Liechtenstein                  | 0                |                                                 |          |    |                           |          |          |                              |          |      |                                                   |         |                          |          |     |                                            |          |               |                    |        |    |                            |          |            |        |                                     |            |                       | ✓                        |  |
| identity/expression                                                               | Lithuania                      | 0                | ✓                                               |          |    | ✓                         |          |          |                              |          |      |                                                   |         |                          |          |     |                                            |          |               |                    |        |    |                            |          |            |        |                                     |            | ~                     |                          |  |
|                                                                                   | Luxembourg                     | 75               | ~                                               | · •      |    | ✓                         | ✓        | ~        | ✓                            | ✓        |      |                                                   |         |                          |          | ~   |                                            |          |               | ✓                  | ✓      | ✓  |                            | ✓        | <b>~</b> . | ~      | ~                                   | <b>~</b> ~ | ~                     | ✓                        |  |
| Specifically mentions                                                             | Malta                          | 80               | ~                                               | · •      | ✓  | ✓                         | ~        | ~        | ~                            | ~        | ~    |                                                   |         |                          |          | ~   |                                            |          |               | ~                  | ~      | ~  |                            | ✓        | <b>~</b>   | ~      | ~                                   | <b>~</b> ~ | ~                     | ~                        |  |
| variations in sex characteristics                                                 | Moldova                        | 5                |                                                 |          |    |                           |          |          |                              |          |      |                                                   |         |                          |          |     |                                            |          |               |                    |        |    |                            |          |            |        |                                     |            | ~                     | ~                        |  |
|                                                                                   | Monaco                         | -5               |                                                 |          |    |                           |          |          |                              |          |      |                                                   |         |                          |          |     |                                            |          |               |                    |        |    |                            |          |            |        |                                     |            |                       |                          |  |
| Anti-LGBTQI measures                                                              | Montenegro                     | 30               |                                                 | <b>~</b> | ~  | ✓                         | ~        | ✓        |                              |          |      |                                                   |         | ✓                        |          |     |                                            |          |               |                    |        |    |                            |          |            |        |                                     |            | ✓                     |                          |  |
| HE<br>Heatile environment                                                         | Netherlands                    | 72.5             | ~                                               | -        | ~  | ~                         | ~        | ~        | ~                            |          |      |                                                   |         | ~                        |          |     | ~                                          | ~        |               | ~                  | ✓      | ~  |                            | ✓        |            | ~      | ~                                   | <b>~</b> ~ |                       | ~                        |  |
|                                                                                   | North Macedonia                |                  | ~                                               |          |    |                           |          |          |                              |          |      |                                                   |         |                          |          |     |                                            |          |               |                    |        |    |                            |          |            |        |                                     |            | ~                     |                          |  |
|                                                                                   | Norway                         | 80               | ~                                               | · •      |    | ✓                         | ✓        | ✓        | ✓                            | ~        |      | ~                                                 | ✓       | •                        |          | ✓   |                                            |          |               | ✓                  | ~      |    |                            | ✓        | ✓          | ✓      | ~                                   | ✓ ✓        | ~                     | ~                        |  |
| Legal gender recognition<br>without self-determination                            | Poland<br>Portugal             | -5<br>77.5       |                                                 |          |    |                           |          |          |                              |          |      |                                                   |         | ~                        |          |     |                                            |          |               |                    |        |    |                            | ~        | <b>,</b>   | ✓      | ~                                   |            |                       |                          |  |
|                                                                                   | Romania                        | 15               | <ul><li>✓</li><li>✓</li></ul>                   |          | ~  | v                         | •        | •        | ✓                            | ✓        | ~    |                                                   |         | ~                        | ✓        |     |                                            |          |               | •                  | •      | ~  |                            | V        | •          | ~      | •                                   | • •        | ✓<br>✓                | ¥                        |  |
| GR2<br>Legal gender recognition with                                              | Russian Fed.                   | -15              | ~ `                                             |          |    |                           |          |          |                              |          |      |                                                   |         | *<br>*                   |          |     |                                            |          |               |                    |        |    | ~                          |          |            | ~      |                                     |            | •                     | ~                        |  |
|                                                                                   | San Marino                     | 0                | •                                               | •        |    |                           |          |          |                              |          |      |                                                   |         | •                        |          |     |                                            |          |               |                    |        |    | •                          |          |            | •      |                                     |            |                       |                          |  |
| <b>GR3</b><br>Legal gender recognition with<br>self-determination (under 16)      | Serbia                         | 20               |                                                 |          | ~  |                           |          |          |                              |          |      |                                                   |         |                          |          |     |                                            |          |               |                    |        |    |                            |          |            |        |                                     |            | ~                     | ~                        |  |
|                                                                                   | Slovak Republic                | 12.5             |                                                 | · ·      | •  |                           |          |          |                              |          |      |                                                   |         | ~                        |          |     |                                            |          |               |                    |        |    |                            |          |            |        |                                     |            | •<br>•                | •                        |  |
|                                                                                   | Slovenia                       | 17.5             |                                                 | · •      |    |                           |          |          |                              |          |      |                                                   |         | *<br>*                   |          |     |                                            |          |               |                    |        |    |                            |          |            |        |                                     |            | ¥                     | ~                        |  |
| FPN<br>Member of the European<br>Governmental LGBTI Focal<br>Points Network<br>CA | Spain                          | 40               | , v                                             |          |    | ~                         | ~        | ~        |                              |          |      |                                                   |         | •<br>•                   |          |     |                                            |          |               | ~                  |        |    |                            | ~        | ~          |        |                                     |            | ~                     | ~                        |  |
|                                                                                   | Sweden                         | 75               |                                                 | •        | ~  |                           |          | -        | ~                            | ~        |      | ~                                                 | ✓       | ¥                        |          |     | ~                                          | <b>~</b> | ~             | ✓                  | ~      | ~  |                            | ✓        | <b>~</b>   | ~      | ~                                   | ~ v        |                       | ✓                        |  |
|                                                                                   | Switzerland                    | 17.5             |                                                 | Ţ        |    |                           |          |          |                              |          |      | -                                                 |         |                          | ~        |     |                                            |          |               |                    | •      |    |                            |          |            |        | -                                   |            | v                     | ~                        |  |
|                                                                                   | C- Turkey                      | -5               |                                                 |          |    |                           |          |          |                              |          |      |                                                   |         |                          |          |     |                                            |          |               |                    |        |    |                            |          |            | ~      |                                     |            | -                     |                          |  |
| Call for Action by Ministers                                                      | Ukraine                        | 0                |                                                 |          |    |                           |          |          |                              |          |      |                                                   |         | •                        |          |     |                                            |          |               |                    |        |    |                            |          |            |        |                                     |            |                       |                          |  |
| on inclusive and equitable education                                              | United Kingdom                 | 35               | ~                                               | · •      |    | ✓                         | ~        |          | ✓                            | ✓        |      |                                                   |         | ✓                        |          |     |                                            |          |               |                    |        |    |                            | ✓        |            | ~      |                                     |            | ~                     |                          |  |
|                                                                                   |                                |                  |                                                 |          |    |                           |          |          |                              |          |      |                                                   |         |                          |          |     |                                            |          |               |                    |        |    |                            |          |            |        |                                     |            |                       |                          |  |