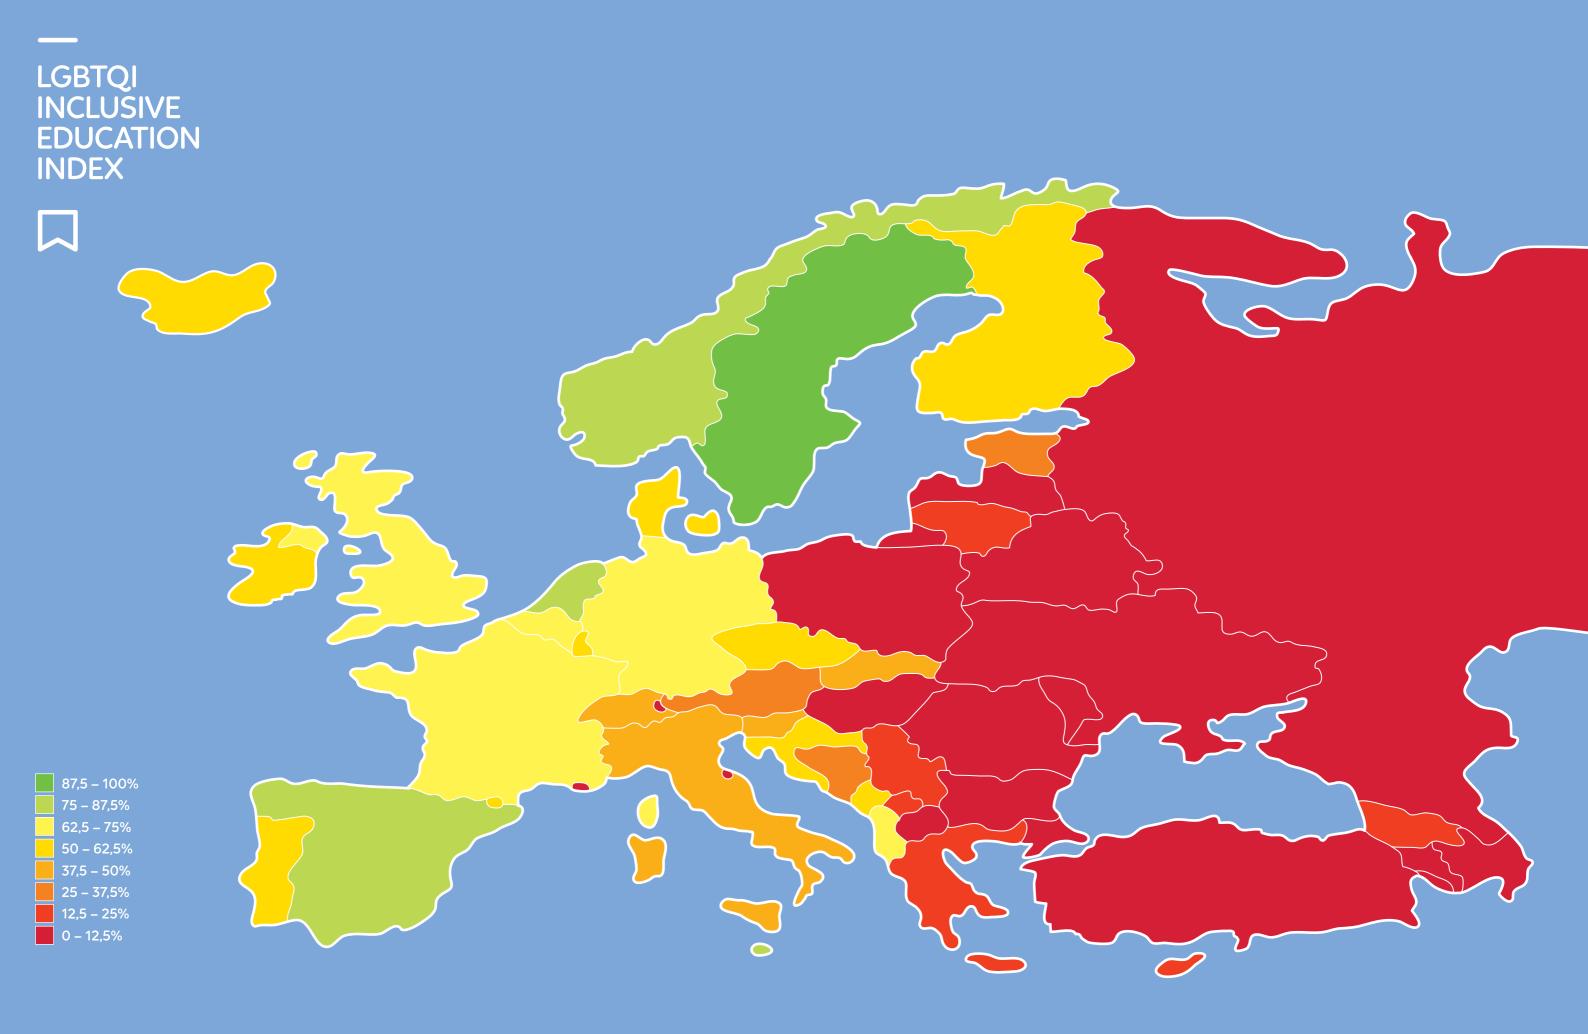

www.education-index.org

|                                                            |                                                    |             | 6 <u>⊺</u> 0            |                                  | x x          |          |                     |                    |                       |                               |                            | e<br>e       |        |     | B         |                             |            |         |          |          | Ē           |          |              | A ST                 |                                  |           |         |          |                       |
|------------------------------------------------------------|----------------------------------------------------|-------------|-------------------------|----------------------------------|--------------|----------|---------------------|--------------------|-----------------------|-------------------------------|----------------------------|--------------|--------|-----|-----------|-----------------------------|------------|---------|----------|----------|-------------|----------|--------------|----------------------|----------------------------------|-----------|---------|----------|-----------------------|
| INCLUSIVE<br>EDUCATION Overall<br>Score                    |                                                    | Anti-       | Anti-discrimination law |                                  | Policies and |          | d                   | Inclusive national |                       |                               | Mandatory teacher training |              | Gender |     | Data c    | Data collection of bullying |            | Support |          |          | Information |          |              | Partnerships between |                                  |           | Interna | ational  |                       |
|                                                            |                                                    | Score       |                         | cable to ec                      |              |          | action plan         |                    | Inc                   | curricula                     |                            | GBTQI awai   |        |     | cognition |                             | nd harassm |         |          | systems  |             |          | id guideline |                      |                                  | ments and |         | commi    |                       |
| INDEX                                                      |                                                    | %           | SO                      | GI/E                             | SC           | SO       | GI/E                | SC                 | SO                    | GI/E SC                       | SO                         | GI/E         | SC     | GR1 | GR2 GR3   | s so                        | GI/E       | SC      | SO       | GI/E     | SC          | SO       | GI/E         | SC                   | SO                               | GI/E      | SC      | FPN      | CA                    |
|                                                            | Albania<br>Andorra                                 | 67          | ~                       | ~                                |              | ¥        | <b>v</b>            | ¥                  | *                     | <ul><li>✓</li><li>✓</li></ul> |                            |              |        |     |           | ~                           | ~          |         | ¥        | •        | •           |          |              |                      | •                                | <b>v</b>  | ¥       | ~        | <b>V</b>              |
|                                                            | Armenia                                            | 52<br>0     |                         |                                  |              | ~        | ~                   | ~                  | ~                     |                               |                            |              |        |     |           |                             |            |         | ~        | ~        | ~           | ~        | ~            | ~                    | ~                                | ~         | ~       |          | ~                     |
|                                                            | Austria                                            | 34*         | ~                       | ~                                |              | ~        |                     |                    | <b>√</b> *            | <                             |                            |              |        |     |           |                             |            |         |          |          |             |          |              |                      |                                  |           |         | ~        | ~                     |
|                                                            | Azerbaijan                                         | 0           |                         |                                  |              |          |                     |                    |                       |                               |                            |              |        |     |           |                             |            |         |          |          |             |          |              |                      |                                  |           |         |          |                       |
|                                                            | Belarus<br>Belgium                                 | 0<br>72.5   | ~                       |                                  |              | ~        | <b>.</b>            |                    | ~                     | <b>~</b>                      |                            |              |        |     | ~         |                             |            |         | ~        | ~        |             | ~        | ~            |                      | ~                                | ~         | ~       | ~        | ~                     |
|                                                            | Bosnia & Herz                                      | 25          | ×                       | ~                                | ~            | •<br>•   | ~                   | ~                  | •                     | ·                             |                            |              |        |     | ·         |                             |            |         | •        | •        |             | •        | •            |                      | •                                | •         | •       | *<br>*   | -                     |
|                                                            | Bulgaria                                           | 7           | <b>v</b>                |                                  |              |          |                     |                    |                       |                               |                            |              |        |     |           |                             |            |         |          |          |             |          |              |                      |                                  |           |         |          |                       |
|                                                            | Croatia                                            | 53          | ~                       | ~                                |              | <b>~</b> | ✓                   |                    | ✓                     | •                             |                            |              |        | ~   |           |                             |            |         |          |          |             | ~        | ~            | ~                    | ~                                | ~         | ~       |          | <b>~</b>              |
|                                                            | Cyprus<br>Czech Republic                           | 22<br>58    | ~                       | ~                                |              | ✓<br>✓   | ~                   |                    | ~                     | ✓<br>✓                        |                            |              |        |     |           |                             |            |         | ~        |          |             | ~        | ~            |                      | ~                                | ~         |         | ~        | ✓<br>✓                |
|                                                            | Denmark                                            | 51.5        | ×                       | ,<br>,                           |              | ~        | ~                   |                    | ~                     | ¥                             |                            |              |        |     | <b>~</b>  |                             |            |         |          |          |             | Ţ        | •            |                      | ~                                | ~         | ~       | ~        | ¥                     |
|                                                            | Estonia                                            | 36.5        |                         | ~                                |              |          |                     |                    |                       |                               |                            |              |        | ~   |           |                             |            |         |          |          |             | ~        | ~            |                      | ~                                | ~         |         | ~        | ~                     |
|                                                            | Finland                                            | 57          | ~                       | ~                                |              |          |                     |                    | ✓                     | ✓                             |                            |              |        |     |           |                             |            |         | <b>v</b> | <b>*</b> | ~           | <b>~</b> | ✓            | ✓                    | ✓                                | ~         | ~       | ~        | <b>~</b>              |
|                                                            | France<br>Georgia                                  | 74<br>13.5  | ~<br>~                  | ✓<br>✓                           |              |          |                     |                    | ~                     |                               | ~                          |              |        |     | ~         | ~                           | ~          |         | ~        | ~        |             | ~        | ~            |                      | ~                                | ~         |         | ~        | ~                     |
|                                                            | Germany                                            | 69.5*       | ¥                       | v                                |              |          |                     |                    |                       | <b>↓</b> * <b>↓</b>           | <del>ب</del>               |              |        | ~   |           |                             |            |         | ~        | ~        | ~           | ~        | ~            | ~                    | ~                                | ~         | ~       | ¥        | ~                     |
|                                                            | Greece                                             | 12.5        |                         |                                  |              |          |                     |                    |                       |                               |                            |              |        | ~   |           |                             |            |         |          |          |             |          |              |                      |                                  |           |         | ✓        | ~                     |
|                                                            | Hungary                                            | 8.5         | ~                       | ~                                |              |          |                     |                    |                       |                               |                            |              |        |     |           |                             |            |         |          |          |             |          |              |                      |                                  |           |         |          |                       |
|                                                            | Iceland                                            | 56.5<br>55  | ~<br>~                  | ~                                |              | ~        | ~                   |                    | ~                     |                               |                            |              |        | ✓   | ~         |                             |            |         | ✓<br>✓   | ✓        | ~           | ~        | ✓<br>✓       | ~                    | <ul> <li>✓</li> <li>✓</li> </ul> | ~         | ~       | ✓<br>✓   | ~                     |
|                                                            | Italy                                              | 41          | •                       | •                                |              | •        | •                   |                    |                       |                               |                            |              |        | ~   | •         |                             |            |         | ~        | ~        | ~           | ~        | ~            | ~                    | ~                                | ~         |         | ~        | ~                     |
| KEY                                                        | Kosovo                                             | 22          | ✓                       | ~                                |              |          |                     |                    |                       |                               |                            |              |        |     |           |                             |            |         |          |          |             |          |              |                      | ~                                | ~         |         | ~        |                       |
| SO<br>Specifically mentions<br>sexual orientation<br>GI/E  | Latvia                                             | 0           |                         |                                  |              |          |                     |                    |                       |                               |                            |              |        |     |           |                             |            |         |          |          |             |          |              |                      |                                  |           |         |          |                       |
|                                                            | Liechtenstein                                      | 5           |                         |                                  |              |          |                     |                    |                       |                               |                            |              |        |     |           |                             |            |         |          |          |             |          |              |                      |                                  |           |         |          | ~                     |
|                                                            | Lithuania                                          | 14<br>58.5  | ✓<br>✓                  | ~                                |              | ✓<br>✓   | ~                   | ~                  |                       |                               |                            |              |        |     |           |                             |            |         | ~        | ~        | ~           | ~        | ~            | ~                    | ~                                | ~         | ~       | ~        | ~                     |
| Specifically mentions gender                               | FYR Macedonia                                      | 0           |                         |                                  |              |          |                     | •                  |                       |                               |                            |              |        |     |           |                             |            |         |          |          |             |          |              | •                    |                                  |           | ·       | ·        |                       |
|                                                            | * Malta                                            | 80          | ~                       | ~                                | ~            | ~        | ~                   | ~                  | ~                     | ×                             |                            |              |        |     | ~         |                             |            |         | ~        | ~        | ~           | ~        | ~            | ~                    | ~                                | ~         | ~       | ~        | ~                     |
| SC<br>Specifically mentions                                | Rep. of Moldova                                    | 10          |                         |                                  |              |          |                     |                    |                       |                               |                            |              |        |     |           |                             |            |         |          |          |             |          |              |                      |                                  |           |         | ✓        | ~                     |
| variations in sex characteristic                           | Monaco<br>Montenegro                               | 0<br>57     | ~                       | ~                                | ~            | ~        | ~                   |                    |                       |                               |                            |              |        |     |           | ~                           | ~          |         | ~        | ~        | ~           | ~        | <b>~</b>     | ~                    |                                  |           |         | ~        | ~                     |
| GR1                                                        | Netherlands                                        | 85          | ~                       | -                                | •            | ~        | <ul><li>✓</li></ul> |                    | ~                     | ~                             | ~                          | ~            |        | ~   |           | ~                           | ~          | ~       | ~        | ~        | ~           | ~        | ~            | ~                    | ~                                | ~         | ~       | *        | ~                     |
| Legal gender recognition<br>without self-determination     | Norway                                             | 85.5        | ~                       | ✓                                |              | ~        | ✓                   | <b>v</b>           | ~                     | ✓                             | ~                          | ✓            |        |     | ~         |                             |            |         | ✓        | ✓        | ✓           | ✓        | ✓            | <b>~</b>             | ~                                | ✓         | ~       | ✓        | ~                     |
| GR2                                                        | Poland                                             | 0           |                         |                                  |              |          |                     |                    |                       |                               |                            |              |        |     |           |                             |            |         |          |          |             |          |              |                      |                                  |           |         |          |                       |
| Legal gender recognition with self-determination (over 16) | <ul><li>Portugal</li><li>Romania</li></ul>         | 54.5<br>12  | ~<br>~                  | ~                                |              |          |                     |                    |                       |                               |                            |              |        |     | <b>v</b>  |                             |            |         | ✓        | ~        | ~           | ~        | ✓            |                      | <ul> <li>✓</li> </ul>            | ~         | ~       | ~        | ✓<br>✓                |
|                                                            | Russia                                             | 0           |                         |                                  |              |          |                     |                    |                       |                               |                            |              |        |     |           |                             |            |         |          |          |             |          |              |                      |                                  |           |         |          |                       |
| GR3<br>Legal gender recognition with                       | 💩 🛛 San Marino                                     | 0           |                         |                                  |              |          |                     |                    |                       |                               |                            |              |        |     |           |                             |            |         |          |          |             |          |              |                      |                                  |           |         |          |                       |
|                                                            | Serbia                                             | 22          | ~                       | ✓                                |              | ✓        | ✓                   |                    |                       |                               |                            |              |        |     |           |                             |            |         |          |          |             |          |              |                      |                                  |           |         |          | <ul> <li>✓</li> </ul> |
| <b>FPN</b><br>Member of the European                       | <ul><li>Slovak Republic</li><li>Slovenia</li></ul> | 37.5        | <b>v</b>                | ✓                                |              |          |                     |                    | ~                     |                               |                            |              |        |     |           |                             |            |         |          |          |             | ~        | ~            |                      | <b>v</b>                         | <b>v</b>  |         | ✓        |                       |
| Governmental LGBTI Focal<br>Points Network                 |                                                    | 38<br>78.5* | ~<br>~                  | <ul> <li>✓</li> <li>✓</li> </ul> | ~            | ~        | ~                   | ~                  |                       |                               |                            |              |        | ~   | <b>√</b>  | ,                           |            |         | ✓<br>✓   | ✓<br>✓   | ~           | ~        | ~            | ~                    | ✓<br>✓                           | ✓<br>✓    | ~       | ✓<br>✓   | ✓<br>✓                |
|                                                            |                                                    | 89.5*       | ✓                       | ✓                                | ✓            |          |                     |                    | <ul> <li>✓</li> </ul> | ✓                             | ~                          | ~            | ✓      | ~   |           | ~                           | <b>~</b>   | ✓       | ✓        | ✓        | ✓           | <b>~</b> | ✓            | ✓                    | <b>~</b>                         | <b>v</b>  | ✓       | <b>v</b> | ~                     |
| CA<br>Call for Action by Ministers                         | Sweden<br>Switzerland                              | 44*         |                         |                                  |              |          | <                   |                    |                       |                               |                            |              |        |     |           |                             |            |         | ✓*       | ✓*       |             | <        | <b>√</b> *   |                      | <                                | ✓*        |         | ~        | ~                     |
| on inclusive and equitable<br>education                    | C* Turkey                                          | 0           |                         |                                  |              |          |                     |                    |                       |                               |                            |              |        |     |           |                             |            |         |          |          |             |          |              |                      |                                  |           |         |          |                       |
|                                                            | Ukraine<br>United Kingdom                          | 0<br>63     | ~                       | ~                                |              | ~        | ~                   |                    | ~                     | <b>√</b>                      |                            |              |        | ~   |           |                             |            |         | ~        | ~        | ~           | ~        | <b>~</b>     | ~                    | ~                                | ~         | ~       | ~        |                       |
|                                                            |                                                    | 05          | •                       | •                                |              | •        | •                   |                    | •                     | •                             |                            |              |        | •   |           |                             |            | -514    |          |          | •           | •        | •            |                      |                                  |           | •       | •        |                       |
| 00:                                                        |                                                    |             |                         |                                  |              |          |                     |                    |                       |                               | formation on e             | ach country, |        |     |           |                             |            |         | NDED BY  |          |             |          |              |                      |                                  |           |         |          |                       |